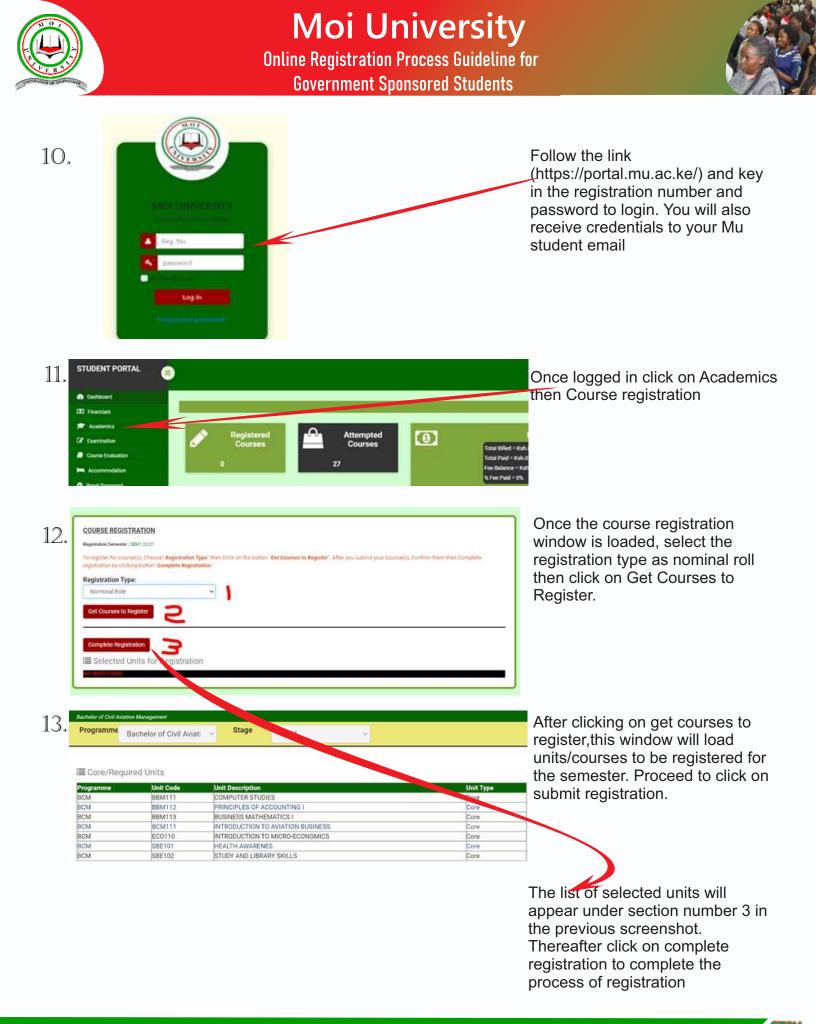

📥 Download                                                                                |                                            |                           | unit registration. The email will consist of:<br>The student's portal link:(https://portal.mu.ac.ke/)                                                  |
|            | Engineering Drawing Requirements<br>(Engineering students only)                                 |                                                                                           |                                            |                           | Your registration number and password                                                                                                                  |

www.mu.ac.ke

@MoiUniKenya

E

f @moiuniversity



E

f



## **Moi University**

Online Registration Process Guideline for Government Sponsored Students





To begin studying, click the link in your student portal or go to https://e-learning.mu.ac.ke and login with your registration number and students portal password as used in the registration processes.

| Moi University S<br>Instructio | ystem of Managing<br>n (MUSOMI))          |