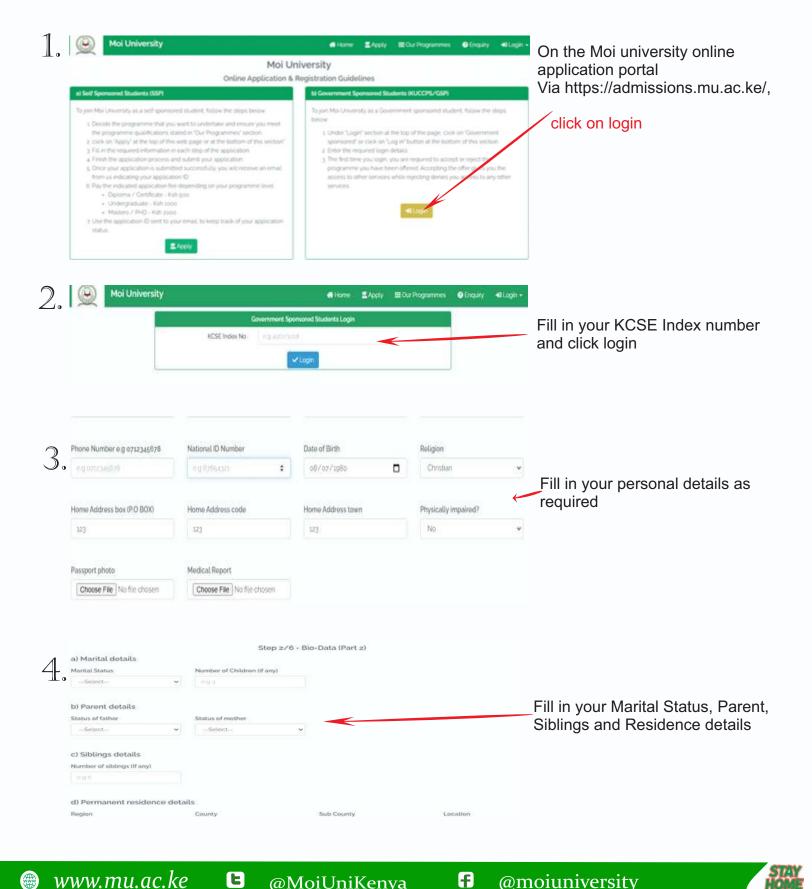

## **Moi University Online Registration Process Guideline for**

## **Government Sponsored Students**







## Moi University Online Registration Process Guideline for

**Government Sponsored Students** 



| 5          | Level/Type                                                                                      | Step 3/6 - Academic qualific<br>Institution name                                          | ations / Attachments (skip if<br>From date | f none)<br>To date        | Add all your academic                                                                                                                                  |
|------------|-------------------------------------------------------------------------------------------------|-------------------------------------------------------------------------------------------|--------------------------------------------|-----------------